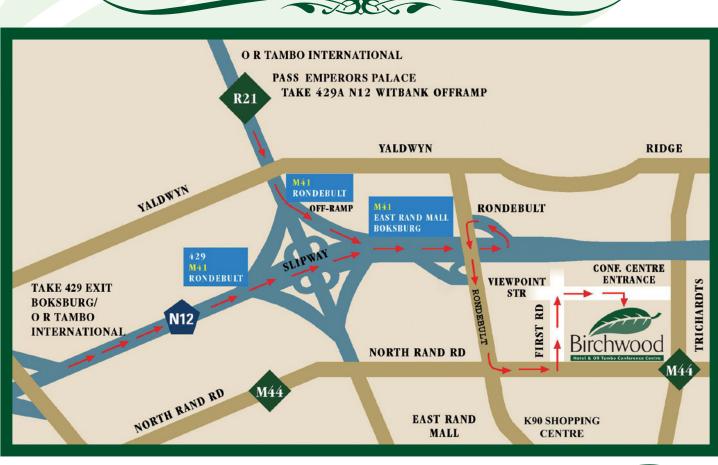

## DIRECTIONS TO THE BIRCHWOOD HOTEL & O R TAMBO CONFERENCE CENTRE

## From OR Tambo International Airport

Take the R21 Highway towards Boksburg, pass Emperor's Palace & the Griffiths Road off-ramp – take the next off-ramp – (N12) Witbank – then directly take Rondebult Road off-ramp. Turn left at traffic lights, Cross back over the highway. At the second traffic lights, turn left into North Rand Road. In North Rand Road, at the second traffic lights, turn left again, into First Road. Turn right at the stop street into Viewpoint Road. The entrance of the Birchwood Hotel and Conference Centre is 200 meters on the right hand side.

## From Johannesburg/Sandton

Pass Midrand on the N1 Highway. Take the N3 Germiston/Durban Highway. Pass Marlboro, London Road, Modderfontein & Linksfield off-ramps. At Gilooly's Interchange, take the N12 towards Witbank/OR Tambo Airport. Continue on the N12 towards Witbank, – pass Edenvale, Kraft Rd & Jet Park off-ramps. Take the split towards Boksburg (R21). Shortly afterwards take the Rondebult off-ramp. Turn left at the traffic lights into Rondebult road. Cross back over the highway, passing Water World on the left. At the second traffic lights, turn left into North Rand Road. At the second set of traffic lights, in North Rand Road, turn left again, into First Road. Turn right at the stop street into Viewpoint Road. The entrance of the Birchwood Hotel and Conference Centre is 200 meters on the right hand side.

## From Pretoria

Take the R21 Highway towards Boksburg, pass Emperor's Palace  $\mathcal{E}$  the Griffiths Road off-ramp – take the next off-ramp – (N12) Witbank – then directly take Rondebult Road off-ramp. Turn left at traffic lights, Cross back over the highway. At the second traffic lights, turn left into North Rand Road. In North Rand Road, at the second traffic lights, turn left again, into First Road. Turn right at the stop street into Viewpoint Road. The entrance of the Birchwood Hotel and Conference Centre is 200 meters on the right.